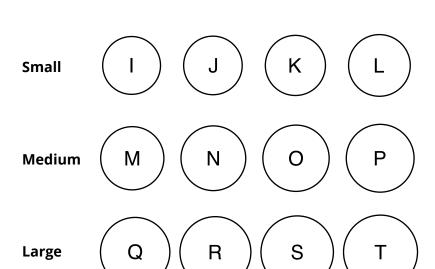

## Use your existing ring to find out your size

Please place your ring on top of the circles on the right. You should be able to match the inside of the ring to one of these circles.